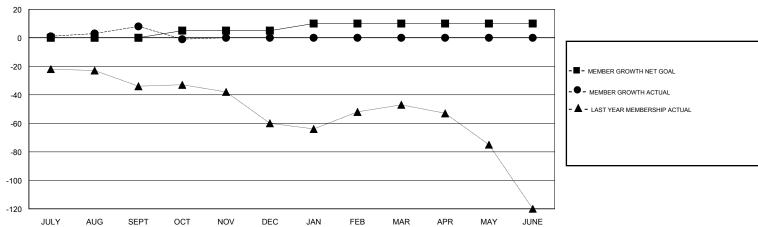

## STEVE ANTON **LOCATION INDIANA GMT CA** Clubs Members RESULTS FOR 2018-2019 RESULTS FOR 2018-2019 NEW CLUB GOAL NEW CLUBS DROPPED CLUBS MEMBER GROWTH NET MEMBER GROWTH DROPPED QUARTER QUARTER GOAL ACTUAL MEMBERS ACTUAL (including transfers) 0 0 0 0 40 23 JULY/AUG/SEPT JULY/AUG/SEPT 0 5 5 11 OCT/NOV/DEC OCT/NOV/DEC 0 0 0 5 0 0 JAN/FEB/MAR JAN/FEB/MAR 0 0 0 0 0 0 APR/MAY/JUNE APR/MAY/JUNE

## GOALS AND ACTUAL NEW CLUBS CUMULATIVE

| DROPPED CLUBS: 0  DROPPED MEMBERS |         | 20 CLUBS OF 62 ADDED 1 OR MORE<br>NEW MEMBERS | GENDER DISTRIBUTION  MALE 1,161 (72.88%)  FEMALE 432 (27.12%)  Women Percentage Fiscal Year Goal: 25% |     |
|-----------------------------------|---------|-----------------------------------------------|-------------------------------------------------------------------------------------------------------|-----|
| DECEASED                          | 11      | CLICK HERE FOR CUMULATIVE MEMBERSHIP DATA     | TOTAL FAMILY UNIT MEMBERS                                                                             | 302 |
| CLUB CANCELLED OTHER              | 0<br>23 |                                               | FAMILY MEMBERS PAYING HALF                                                                            |     |
| TOTAL                             | 34      |                                               | DUES                                                                                                  |     |